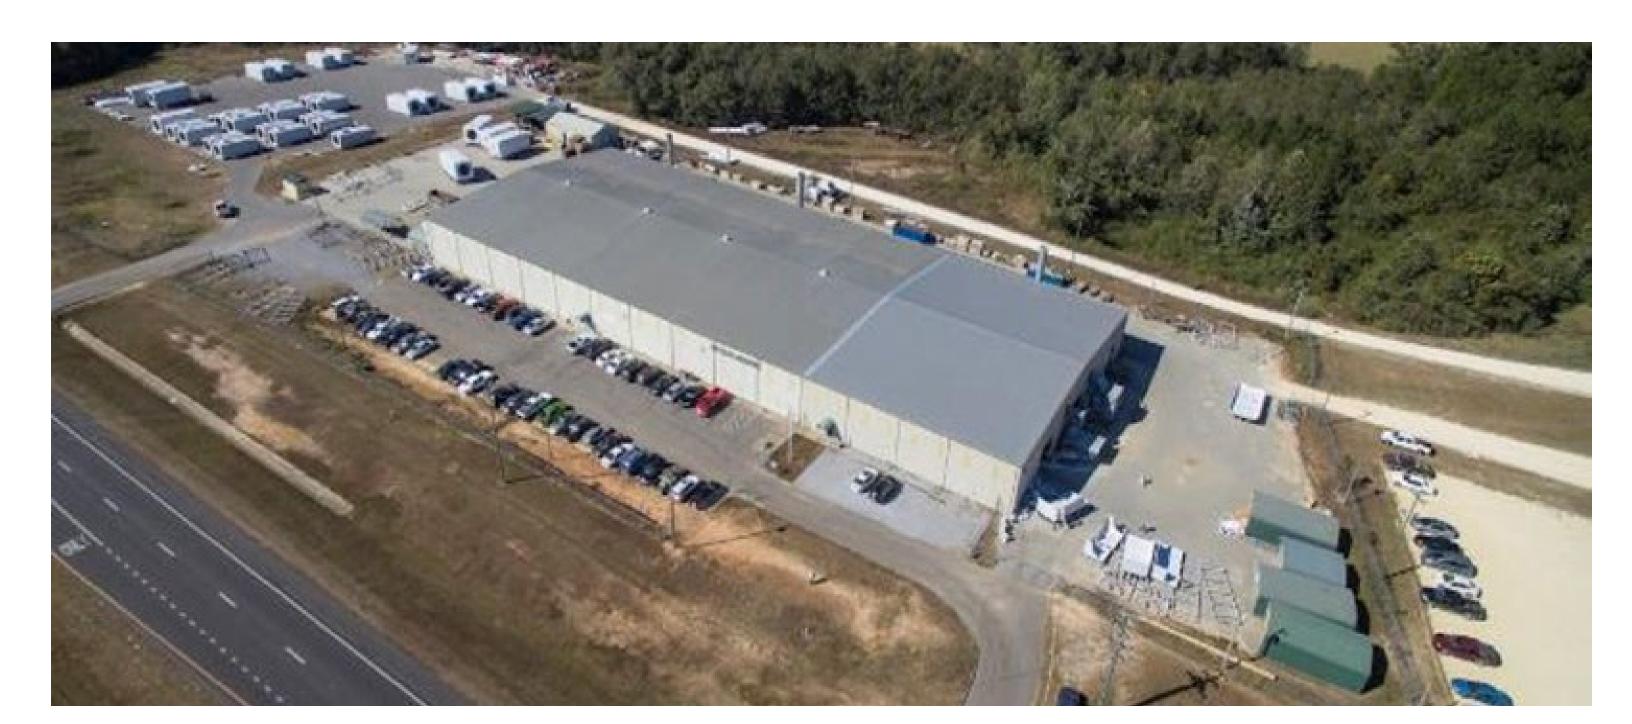

# ±56,593 SF Industrial Building

200 Hattaway Road, Opp, AL 46567

For Sale

# **Project Features**

CBRE is pleased to announce an excellent purchase opportunity at 200 Hattaway Road in Opp Alabama. Plant 1 was built in 2006 and is in excellent condition. Consisting of  $\pm 56,593$  SF this free-standing industrial building is situated on  $\pm 22.90$  AC located in Covington County Alabama.

#### **PROPERTY DETAILS**

| Address             | 200 Hattaway Road, Opp, Alabama 46567                         |
|---------------------|---------------------------------------------------------------|
| Building Size       | ±56,593 SF Freestanding, Industrial Building                  |
| Office              | ±4,909 SF; 2-Story Office                                     |
| Grade-Level Doors   | Five (5) Grade-Level Doors                                    |
| Dock-High Doors     | Two (2) Dock-High Doors                                       |
| Warehouse Clearance | TBD Minimum Warehouse Clear Height                            |
| Parking             | 1.60:1,000 SF Parking Ratio (±91 Spaces)                      |
| Power               | TBD                                                           |
| Location            | Covington County Alabama                                      |
| Additional Features | Environmental Assessment completed<br>October 2022, no issues |
|                     | Title V operating permit with 245-ton<br>VOC emissions limit  |

#### SITE OVERVIEW

| Parcel No. (APN)          | TBD              |
|---------------------------|------------------|
| Total Site Area           | ±22.90 AC        |
| Total SIte Square Footage | ±997,524 SF      |
| Year Built                | 2006             |
| Zoning                    | TBD              |
| County                    | Covington County |