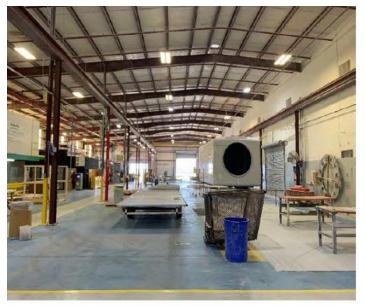

| ±4,909 SF; 2-Story Office                                     |
| Grade-Level Doors   | Five (5) Grade-Level Doors                                    |
| Dock-High Doors     | Two (2) Dock-High Doors                                       |
| Warehouse Clearance | TBD Minimum Warehouse Clear Height                            |
| Parking             | 1.60:1,000 SF Parking Ratio (±91 Spaces)                      |
| Power               | TBD                                                           |
| Location            | Covington County Alabama                                      |
| Additional Features | Environmental Assessment completed<br>October 2022, no issues |
|                     | Title V operating permit with 245-ton<br>VOC emissions limit  |







For Sale









SHOP VIEW









OFFICE AREA CHEMICAL STORAGE BUILDING SHED

For Sale

#### SITE OVERVIEW

| Parcel No. (APN)          | TBD              |
|---------------------------|------------------|
| Total Site Area           | ±22.90 AC        |
| Total SIte Square Footage | ±997,524 SF      |
| Year Built                | 2006             |
| Zoning                    | TBD              |
| County                    | Covington County |





# **CBRE**

## **Emily Beasy**

Transaction Manager

+ 916-337-6032

Emily.beasy@cbre.com

### Alex Hayden

Vice Chairman +1 949 275 7579 Alex.hayden@cbre.com

# Metcalfe & Company, Inc.

# Adam J Metcalfe

Broker +1 251 610 0069

© 2024 CBRE, Inc. All rights reserved. This information has been obtained from sources believed reliable but has not been ve