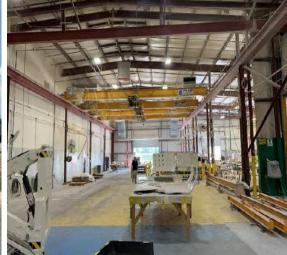

|
| Office              | ±4,909 SF; 2-Story Office                                     |
| Grade-Level Doors   | Five (5) Grade-Level Doors                                    |
| Dock-High Doors     | Two (2) Dock-High Doors                                       |
| Warehouse Clearance | TBD Minimum Warehouse Clear Height                            |
| Parking             | 1.60:1,000 SF Parking Ratio (±91 Spaces)                      |
| Power               | TBD                                                           |
| Location            | Covington County Alabama                                      |
| Additional Features | Environmental Assessment completed<br>October 2022, no issues |
|                     | Title V operating permit with 245-ton<br>VOC emissions limit  |







For Sale









SHOP VIEW









OFFICE AREA CHEMICAL STORAGE BUILDING SHED

For Sale

#### SITE OVERVIEW

| Parcel No. (APN)          | TBD              |
|---------------------------|------------------|
| Total Site Area           | ±22.90 AC        |
| Total SIte Square Footage | ±997,524 SF      |
| Year Built                | 2006             |
| Zoning                    | TBD              |
| County                    | Covington County |





# **CBRE**

## **Emily Beasy**

Transaction Manager

+ 916-337-6032

Emily.beasy@cbre.com

### Alex Hayden

Vice Chairman +1 949 275 7579 Alex.hayden@cbre.com

# Metcalfe & Company, Inc.

# Adam J Metcalfe

Broker +1 251 610 0069

© 2024 CBRE, Inc. All rights reserved. This information has been obtained from sources believed reliable but