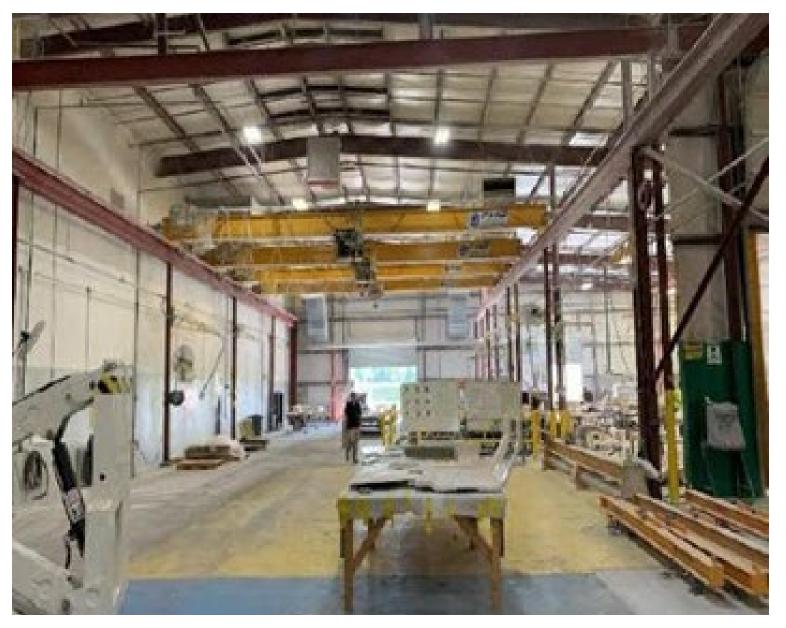

|
| Office              | ±4,909 SF; 2-Story Office                                     |
| Grade-Level Doors   | Five (5) Grade-Level Doors                                    |
| Dock-High Doors     | Two (2) Dock-High Doors                                       |
| Warehouse Clearance | TBD Minimum Warehouse Clear Height                            |
| Parking             | 1.60:1,000 SF Parking Ratio (±91 Spaces)                      |
| Power               | TBD                                                           |
| Location            | Covington County Alabama                                      |
| Additional Features | Environmental Assessment completed<br>October 2022, no issues |
|                     | Title V operating permit with 245-ton<br>VOC emissions limit  |







For Sale









SHOP VIEW









OFFICE AREA CHEMICAL STORAGE BUILDING SHED

For Sale

#### SITE OVERVIEW

| Parcel No. (APN)          | TBD              |
|---------------------------|------------------|
| Total Site Area           | ±22.90 AC        |
| Total SIte Square Footage | ±997,524 SF      |
| Year Built                | 2006             |
| Zoning                    | TBD              |
| County                    | Covington County |





# **CBRE**

## **Emily Beasy**

Transaction Manager

+ 916-337-6032

Emily.beasy@cbre.com

### Alex Hayden

Vice Chairman +1 949 275 7579 Alex.hayden@cbre.com

# Metcalfe & Company, Inc.

# Adam J Metcalfe

Broker +1 251 610 0069

© 2024 CBRE, Inc. All rights reserved. This information has been obtained from sources believed reliable