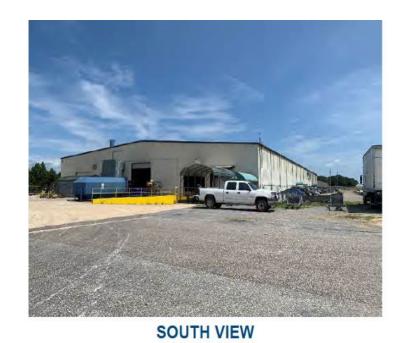

# **Project Features**

CBRE is pleased to announce an excellent purchase opportunity at 200 Hattaway Road in Opp Alabama. Plant 1 was built in 2006 and is in excellent condition. Consisting of  $\pm 56,593$  SF this free-standing industrial building is situated on  $\pm 22.90$  AC located in Covington County Alabama.

#### **PROPERTY DETAILS**

| Address             | 200 Hattaway Road, Opp, Alabama 46567                         |
|---------------------|---------------------------------------------------------------|
| Building Size       | ±56,593 SF Freestanding, Industrial Building                  |
| Office              | ±4,909 SF; 2-Story Office                                     |
| Grade-Level Doors   | Five (5) Grade-Level Doors                                    |
| Dock-High Doors     | Two (2) Dock-High Doors                                       |
| Warehouse Clearance | TBD Minimum Warehouse Clear Height                            |
| Parking             | 1.60:1,000 SF Parking Ratio (±91 Spaces)                      |
| Power               | TBD                                                           |
| Location            | Covington County Alabama                                      |
| Additional Features | Environmental Assessment completed<br>October 2022, no issues |
|                     | Title V operating permit with 245-ton<br>VOC emissions limit  |