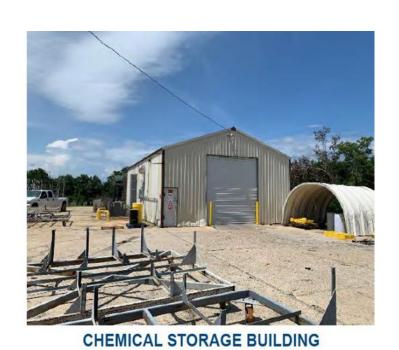

| ±4,909 SF; 2-Story Office                                     |
| Grade-Level Doors   | Five (5) Grade-Level Doors                                    |
| Dock-High Doors     | Two (2) Dock-High Doors                                       |
| Warehouse Clearance | TBD Minimum Warehouse Clear Height                            |
| Parking             | 1.60:1,000 SF Parking Ratio (±91 Spaces)                      |
| Power               | TBD                                                           |
| Location            | Covington County Alabama                                      |
| Additional Features | Environmental Assessment completed<br>October 2022, no issues |
|                     | Title V operating permit with 245-ton<br>VOC emissions limit  |







For Sale









SHOP VIEW









OFFICE AREA CHEMICAL STORAGE BUILDING SHED

For Sale

#### SITE OVERVIEW

| Parcel No. (APN)          | TBD              |
|---------------------------|------------------|
| Total Site Area           | ±22.90 AC        |
| Total SIte Square Footage | ±997,524 SF      |
| Year Built                | 2006             |
| Zoning                    | TBD              |
| County                    | Covington County |





# **CBRE**

## **Emily Beasy**

Transaction Manager

+ 916-337-6032

Emily.beasy@cbre.com

### Alex Hayden

Vice Chairman +1 949 275 7579 Alex.hayden@cbre.com

# Metcalfe & Company, Inc.

# Adam J Metcalfe

Broker +1 251 610 0069

© 2024 CBRE, Inc. All rights reserved. This information has been obtained from sources believed reliable but has not been veri