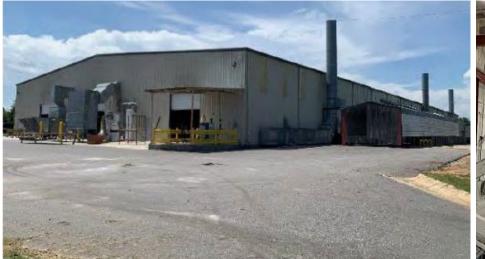

|
| Office              | ±4,909 SF; 2-Story Office                                     |
| Grade-Level Doors   | Five (5) Grade-Level Doors                                    |
| Dock-High Doors     | Two (2) Dock-High Doors                                       |
| Warehouse Clearance | TBD Minimum Warehouse Clear Height                            |
| Parking             | 1.60:1,000 SF Parking Ratio (±91 Spaces)                      |
| Power               | TBD                                                           |
| Location            | Covington County Alabama                                      |
| Additional Features | Environmental Assessment completed<br>October 2022, no issues |
|                     | Title V operating permit with 245-ton<br>VOC emissions limit  |







For Sale









SHOP VIEW









OFFICE AREA CHEMICAL STORAGE BUILDING SHED

For Sale

#### SITE OVERVIEW

| Parcel No. (APN)          | TBD              |
|---------------------------|------------------|
| Total Site Area           | ±22.90 AC        |
| Total SIte Square Footage | ±997,524 SF      |
| Year Built                | 2006             |
| Zoning                    | TBD              |
| County                    | Covington County |





# **CBRE**

## **Emily Beasy**

Transaction Manager

+ 916-337-6032

Emily.beasy@cbre.com

### Alex Hayden

Vice Chairman +1 949 275 7579 Alex.hayden@cbre.com

# Metcalfe & Company, Inc.

# Adam J Metcalfe

Broker +1 251 610 0069

© 2024 CBRE, Inc. All rights reserved. This information has been obtained from sources believed reliable b