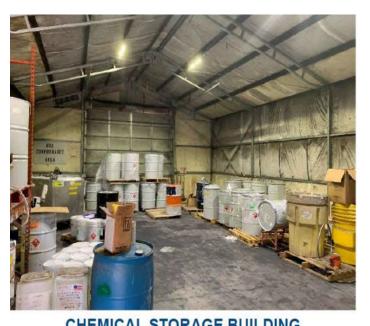

F; 2-Story Office                                     |
| Grade-Level Doors   | Five (5) Grade-Level Doors                                    |
| Dock-High Doors     | Two (2) Dock-High Doors                                       |
| Warehouse Clearance | TBD Minimum Warehouse Clear Height                            |
| Parking             | 1.60:1,000 SF Parking Ratio (±91 Spaces)                      |
| Power               | TBD                                                           |
| Location            | Covington County Alabama                                      |
| Additional Features | Environmental Assessment completed<br>October 2022, no issues |
|                     | Title V operating permit with 245-ton<br>VOC emissions limit  |







For Sale









SHOP VIEW









OFFICE AREA CHEMICAL STORAGE BUILDING SHED

For Sale

#### SITE OVERVIEW

| Parcel No. (APN)          | TBD              |
|---------------------------|------------------|
| Total Site Area           | ±22.90 AC        |
| Total SIte Square Footage | ±997,524 SF      |
| Year Built                | 2006             |
| Zoning                    | TBD              |
| County                    | Covington County |





# **CBRE**

## **Emily Beasy**

Transaction Manager

+ 916-337-6032

Emily.beasy@cbre.com

### Alex Hayden

Vice Chairman +1 949 275 7579 Alex.hayden@cbre.com

# Metcalfe & Company, Inc.

# Adam J Metcalfe

Broker +1 251 610 0069

© 2024 CBRE, Inc. All rights reserved. This information has been obtained from sources believed reliable but has not been verified for accuracy