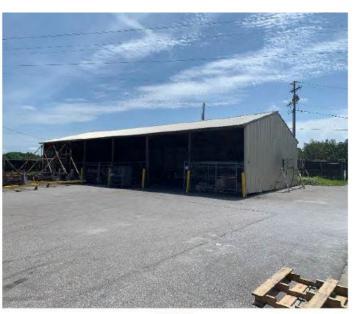

2-Story Office                                     |
| Grade-Level Doors   | Five (5) Grade-Level Doors                                    |
| Dock-High Doors     | Two (2) Dock-High Doors                                       |
| Warehouse Clearance | TBD Minimum Warehouse Clear Height                            |
| Parking             | 1.60:1,000 SF Parking Ratio (±91 Spaces)                      |
| Power               | TBD                                                           |
| Location            | Covington County Alabama                                      |
| Additional Features | Environmental Assessment completed<br>October 2022, no issues |
|                     | Title V operating permit with 245-ton<br>VOC emissions limit  |







For Sale









SHOP VIEW









OFFICE AREA CHEMICAL STORAGE BUILDING SHED

For Sale

#### SITE OVERVIEW

| Parcel No. (APN)          | TBD              |
|---------------------------|------------------|
| Total Site Area           | ±22.90 AC        |
| Total SIte Square Footage | ±997,524 SF      |
| Year Built                | 2006             |
| Zoning                    | TBD              |
| County                    | Covington County |





# **CBRE**

## **Emily Beasy**

Transaction Manager

+ 916-337-6032

Emily.beasy@cbre.com

### Alex Hayden

Vice Chairman +1 949 275 7579 Alex.hayden@cbre.com

# Metcalfe & Company, Inc.

# Adam J Metcalfe

Broker +1 251 610 0069

© 2024 CBRE, Inc. All rights reserved. This information has been obtained from sources believed reliable but has not been verified for accuracy o