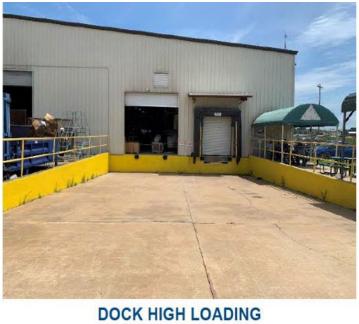

#### **PROPERTY DETAILS**

| Address             | 200 Hattaway Road, Opp, Alabama 46567                         |
|---------------------|---------------------------------------------------------------|
| Building Size       | ±56,593 SF Freestanding, Industrial Building                  |
| Office              | ±4,909 SF; 2-Story Office                                     |
| Grade-Level Doors   | Five (5) Grade-Level Doors                                    |
| Dock-High Doors     | Two (2) Dock-High Doors                                       |
| Warehouse Clearance | TBD Minimum Warehouse Clear Height                            |
| Parking             | 1.60:1,000 SF Parking Ratio (±91 Spaces)                      |
| Power               | TBD                                                           |
| Location            | Covington County Alabama                                      |
| Additional Features | Environmental Assessment completed<br>October 2022, no issues |
|                     | Title V operating permit with 245-ton<br>VOC emissions limit  |